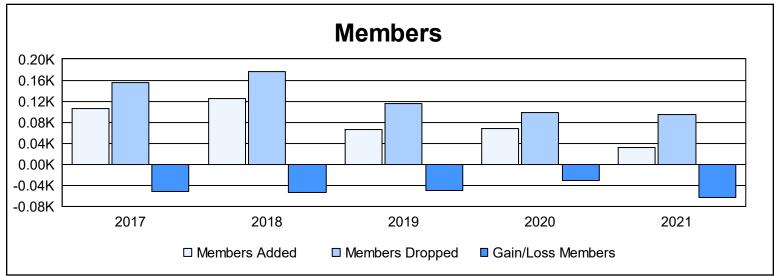

District 36 R As of June 2021 Cumulative

| Year      | New<br>Clubs | Dropped<br>Clubs | Gain/<br>Loss<br>Clubs | New<br>Members | Charter<br>Members | Reinstate<br>Members | Transfer<br>Members | Total<br>Member<br>Added | Total<br>Members<br>Dropped | Gain/<br>Loss<br>Members |
|-----------|--------------|------------------|------------------------|----------------|--------------------|----------------------|---------------------|--------------------------|-----------------------------|--------------------------|
| 2016-2017 | 0            | 3                | -3                     | 89             | 2                  | 6                    | 8                   | 105                      | 156                         | -51                      |
| 2017-2018 | 0            | 2                | -2                     | 91             | 3                  | 3                    | 27                  | 124                      | 177                         | -53                      |
| 2018-2019 | 0            | 2                | -2                     | 57             | 0                  | 3                    | 6                   | 66                       | 115                         | -49                      |
| 2019-2020 | 0            | 2                | -2                     | 49             | 1                  | 4                    | 13                  | 67                       | 98                          | -31                      |
| 2020-2021 | 0            | 2                | -2                     | 29             | 1                  | 1                    | 0                   | 31                       | 95                          | -64                      |
| Average   | 0            | 2                | -2                     | 63             | 1                  | 3                    | 11                  | 79                       | 128                         | -50                      |