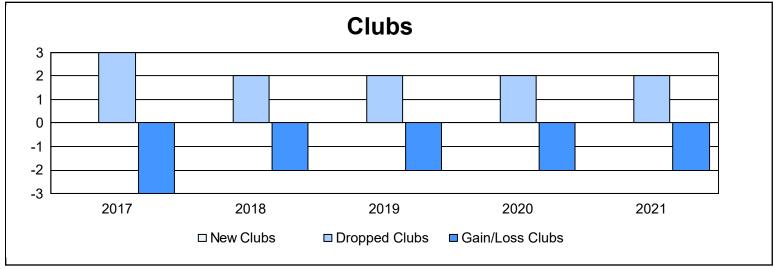

District 36 R As of June 2021 Cumulative

| Year      | New<br>Clubs | Dropped<br>Clubs | Gain/<br>Loss<br>Clubs | New<br>Members | Charter<br>Members | Reinstate<br>Members | Transfer<br>Members | Total<br>Member<br>Added | Total<br>Members<br>Dropped | Gain/<br>Loss<br>Members |
|-----------|--------------|------------------|------------------------|----------------|--------------------|----------------------|---------------------|--------------------------|-----------------------------|--------------------------|
| 2016-2017 | 0            | 3                | -3                     | 89             | 2                  | 6                    | 8                   | 105                      | 156                         | -51                      |
| 2017-2018 | 0            | 2                | -2                     | 91             | 3                  | 3                    | 27                  | 124                      | 177                         | -53                      |
| 2018-2019 | 0            | 2                | -2                     | 57             | 0                  | 3                    | 6                   | 66                       | 115                         | -49                      |
| 2019-2020 | 0            | 2                | -2                     | 49             | 1                  | 4                    | 13                  | 67                       | 98                          | -31                      |
| 2020-2021 | 0            | 2                | -2                     | 29             | 1                  | 1                    | 0                   | 31                       | 95                          | -64                      |
| Average   | 0            | 2                | -2                     | 63             | 1                  | 3                    | 11                  | 79                       | 128                         | -50                      |